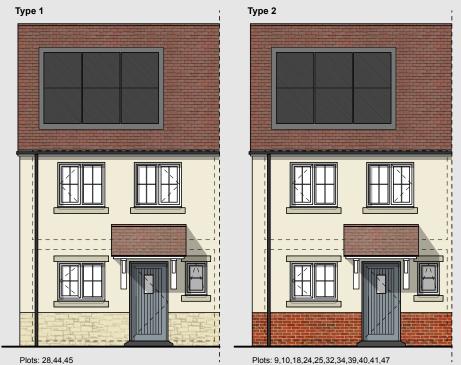

## **Elevational Elements**

Canopy Type 1 Mono Pitch Roof - White Plots: 2,5,6,7,8,15,16,17, 26,29,30,31,35,36

Treatment Type A - Always use the following elevational elements Canopy Type 1 or Canopy Type 2 and Front Door Type 1 (Please)

refer to elevation drawings for exact porch spec).

• White rear doors, whether single, double or double with sidelights. White Windows

· Black rainwater goods.

Facia/ Soffit Black Rainwater