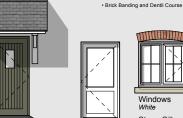

refer to elevation drawings for exact porch spec).

• White rear doors, whether single, double or double with sidelights. White Windows

· Black rainwater goods.

Facia/ Soffit Black Rainwater

· White Windows

· Black rainwater goods

and Cills

Facia/ Soffit Black Rainwater

This drawing is the copyright of Quattro Design Architects Ltd and should not be reproduced in whole or in part without written permission. Only figured dimensions to be used for construction. Check all dimensions on site. Any discrepancies are to be reported to the Architect as soon as possible.