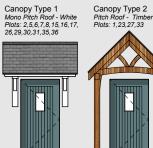

## **Elevational Elements**

Canopy Type 1 Mono Pitch Roof - White Plots: 2,5,6,7,8,15,16,17, 26,29,30,31,35,36

Treatment Type A - Always use the following elevational elements Canopy Type 1 or Canopy Type 2 and Front Door Type 1 (Please)