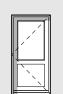

refer to elevation drawings for exact porch spec).

• White rear doors, whether single, double or double with sidelights. White Windows

· Black rainwater goods.

Facia/ Soffit Black Rainwater

· White Windows

· Black rainwater goods

and Cills

Facia/ Soffit Black Rainwater

This drawing is the copyright of Quattro Design Architects Ltd and should not be reproduced in whole or in part without written permission. Only figured dimensions to be used for construction. Check all dimensions on site. Any discrepancies are to be reported to the Architect as soon as possible.