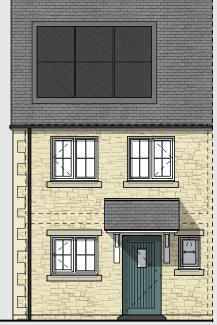

## **Elevational Elements**

Canopy Type 1 Mono Pitch Roof - White Plots: 2,5,6,7,8,15,16,17, 26,29,30,31,35,36

Treatment Type A - Always use the following elevational elements Canopy Type 1 or Canopy Type 2 and Front Door Type 1 (Please)

refer to elevation drawings for exact porch spec).

• White rear doors, whether single, double or double with sidelights. White Windows

· Black rainwater goods.

Facia/ Soffit Black Rainwater