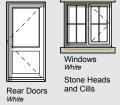

refer to elevation drawings for exact porch spec).

• White rear doors, whether single, double or double with sidelights. White Windows

· Black rainwater goods.

Facia/ Soffit Black Rainwater

· White Windows

· Black rainwater goods

and Cills

Facia/ Soffit Black Rainwater

This drawing is the copyright of Quattro Design Architects Ltd and should not be reproduced in whole or in part without written permission. Only figured dimensions to be used for construction. Check all dimensions on site. Any discrepancies are to be reported to the Architect as soon as possible.